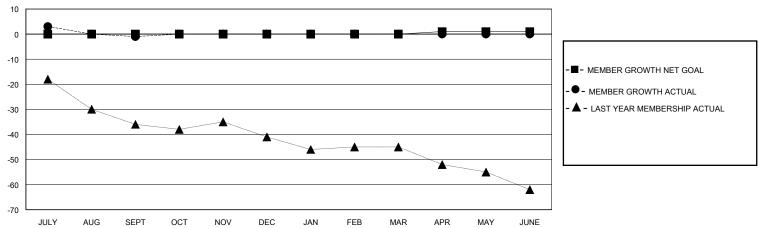

## GMT: LOCATION PENNSYLVANIA GMT CA

| Clubs                 |               |           |               | Members               |                       |                         |                                                    |  |
|-----------------------|---------------|-----------|---------------|-----------------------|-----------------------|-------------------------|----------------------------------------------------|--|
| RESULTS FOR 2023-2024 |               |           |               | RESULTS FOR 2023-2024 |                       |                         |                                                    |  |
| QUARTER               | NEW CLUB GOAL | NEW CLUBS | DROPPED CLUBS | QUARTER MEMB          | ER GROWTH NET<br>GOAL | MEMBER GROWTH<br>ACTUAL | DROPPED<br>MEMBERS ACTUAL<br>(including transfers) |  |
| JULY/AUG/SEPT         | 0             | 0         | 0             | JULY/AUG/SEPT         | 0                     | 17                      | 16                                                 |  |
| OCT/NOV/DEC           | 0             | 0         | 0             | OCT/NOV/DEC           | 0                     | 0                       | 0                                                  |  |
| JAN/FEB/MAR           | 0             | 0         | 0             | JAN/FEB/MAR           | 0                     | 0                       | 0                                                  |  |
| APR/MAY/JUNE          | 0             | 0         | 0             | APR/MAY/JUNE          | 1                     | 0                       | 0                                                  |  |

#### GOALS AND ACTUAL MEMBERS CUMULATIVE

| DROPPED CLUBS: 0 |    | 8 CLUBS OF 37 ADDED 1 OR MORE | GENDER DISTRIBUTION             |              |     |
|------------------|----|-------------------------------|---------------------------------|--------------|-----|
|                  |    | NEW MEMBERS                   | MALE                            | 585 (70.14%) |     |
|                  |    |                               | FEMALE                          | 249 (29.86%) |     |
| DROPPED MEMBERS  |    |                               |                                 |              |     |
| DECEASED         | 1  | CLICK HERE FOR CUMULATIVE     | TOTAL FAMILY UNIT MEMBERS       |              | 180 |
| CLUB CANCELLED 0 |    | MEMBERSHIP DATA               |                                 |              | 0.5 |
| OTHER            | 15 |                               | FAMILY MEMBERS PAYING HALF DUES |              | 95  |
| TOTAL            | 16 |                               |                                 |              |     |